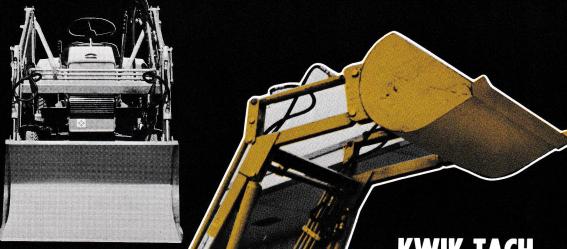

## KWIK-WAY

GRAVELY

KWIK-TACH . . . NEW TIME SAVER

(Money Maker)

The new, easy attachment feature of this loader has been simplified to enable the operator to mount or demount in minutes.

- Self Leveling
- Double Acting Cylinders with Chrome Plated Shafts
- Lifting Capacity 750 Pounds.

- Cutting Depth Below Grade Level - Up to 5"
- Lifts Full Capacity Load to a Height of 7'
- Frame-Box
   Type Construction
- Independent Hydraulic System.
- Bucket Level Indicator
- Float Valve

Combination

**COMPACT TRACTOR • HYDRAULIC LOADER** 