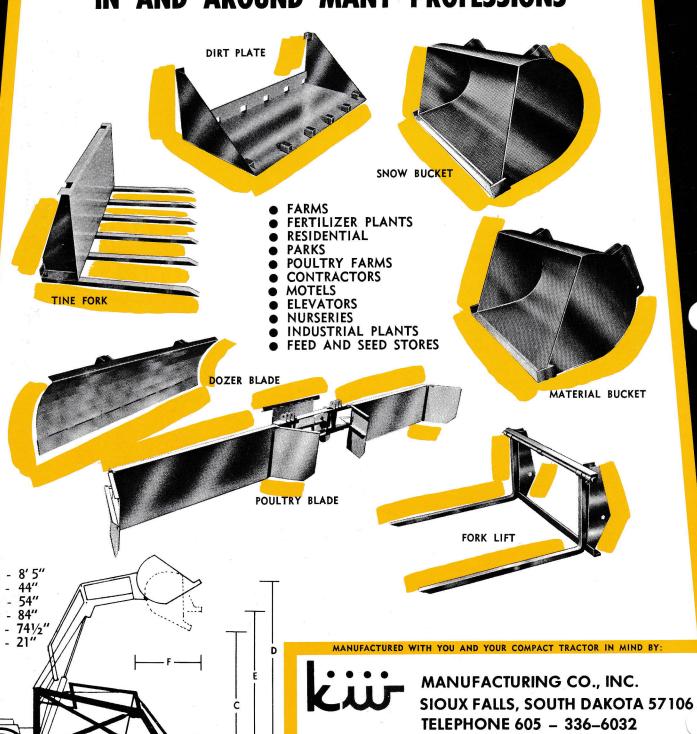

## WITH ANY OF THESE "MANSAVER" ATTACHMENTS KWIK-WAY AND GRAVELY FIND THEMSELVES IN AND AROUND MANY PROFESSIONS

Form 1-10871

Dimensions will vary slightly with tractor model.